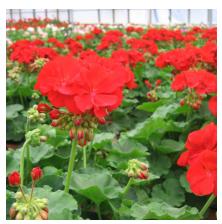

#### **Potted Geraniums** (Item "PG")

Colors: Red (R), Pale Pink (LP), Hot Pink (HP), Salmon (S), Light Salmon (LS), Violet (V), White (W), Cherry Rose (C) Choose either: 1 Gallon Pot = \$8.50 or 10" POT = \$16.50

# *Garden Club Council 2016 Plant Sale* 2016 Geranium Color Chart

**Potted Geraniums** 

RED

VIOLET

WHITE

SALMON

PALE PINK

HOT PINK

CHERRY ROSE

LIGHT SALMON