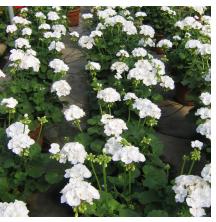

#### **Potted Geraniums** (Item "PG")

Colors: Red (R), Pale Pink (LP), Hot Pink (HP), Salmon (S), Light Salmon (LS), Violet (V), White (W), Cherry Rose (C) Choose either: 1 Gallon Pot = \$8.50 or 10" POT = \$16.50

# *Garden Club Council 2016 Plant Sale* 2016 Geranium Color Chart

**Potted Geraniums** 

RED

VIOLET

WHITE

SALMON

PALE PINK

HOT PINK

CHERRY ROSE

LIGHT SALMON