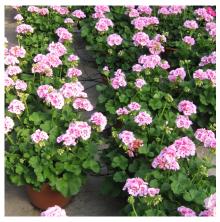

#### **Potted Geraniums** (Item "PG")

Colors: Red (R), Pale Pink (LP), Hot Pink (HP), Salmon (S), Light Salmon (LS), Violet (V), White (W), Cherry Rose (C) Choose either: 1 Gallon Pot = \$8.50 or 10" POT = \$16.50

# *Garden Club Council 2016 Plant Sale* 2016 Geranium Color Chart

**Potted Geraniums** 

RED

VIOLET

WHITE

SALMON

PALE PINK

HOT PINK

CHERRY ROSE

LIGHT SALMON