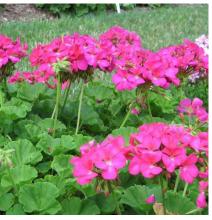

#### **Potted Geraniums** (Item "PG")

Colors: Red (R), Pale Pink (LP), Hot Pink (HP), Salmon (S), Light Salmon (LS), Violet (V), White (W), Cherry Rose (C) Choose either: 1 Gallon Pot = \$8.50 or 10" POT = \$16.50

# *Garden Club Council 2016 Plant Sale* 2016 Geranium Color Chart

**Potted Geraniums** 

RED

VIOLET

WHITE

SALMON

PALE PINK

HOT PINK

CHERRY ROSE

LIGHT SALMON